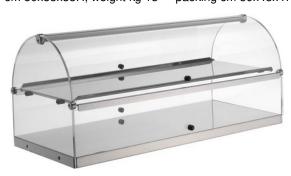

## **Countertop neutral showcases**

The showcases are designed and tested for the exhibition of pastry products from oven, as brioches, croissants, muffins. Particular attention was paid to design, to enhance both products exhibited that the surrounding environment.

The structure is in stainless steel sheet, polished finish. Special care is given to remove processing burrs. Sides are in extruded, shockproof, transparent plexiglas, 6 mm thick.

Doors are in cast sheet plexiglas 3 mm thick, mould forming.

Doors are placed on two fronts to allow inside access both by the service side than the customer side (self-service usage).

At the doors are applied mould manufacture stainless steel profiles, allowing a perfect coupling to the hinges pins. The strenght hinges supporting the doors, from our exclusive concept, allow the complete opening of the doors.