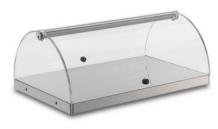

## **Countertop neutral showcases**

The showcases are designed and tested for the exhibition of pastry products from oven, as brioches, croissants, muffins. Particular attention was paid to design, to enhance both products exhibited that the surrounding environment.

The structure is in stainless steel sheet, polished finish. Special care is given to remove processing burrs. Sides are in extruded, shockproof, transparent plexiglas, 6 mm thick.

Doors are in cast sheet plexiglas 3 mm thick, mould forming.

011-BN51 Neutral showcase 1 shelf cm 50x35x20H, weight kg 5 - packing cm 59x43x34H

011-BN52 Neutral showcase 2 shelves cm 50x35x33H, weight kg 9 - packing cm 59x43x47H

011-BN53 Neutral showcase 3 shelves cm 50x35x50H, weight kg 11 - packing cm 59x43x62H