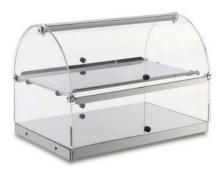

## **Countertop neutral showcases**

The showcases are designed and tested for the exhibition of pastry products from oven, as brioches, croissants, muffins. Particular attention was paid to design, to enhance both products exhibited that the surrounding environment.

The structure is in stainless steel sheet, polished finish. Special care is given to remove processing burrs. Sides are in extruded, shockproof, transparent plexiglas, 6 mm thick.

Doors are in cast sheet plexiglas 3 mm thick, mould forming.

011-BN51 Neutral showcase 1 shelf cm 50x35x20H, weight kg 5 - packing cm 59x43x34H

011-BN52 Neutral showcase 2 shelves cm 50x35x33H, weight kg 9 - packing cm 59x43x47H

011-BN53 Neutral showcase 3 shelves cm 50x35x50H, weight kg 11 - packing cm 59x43x62H