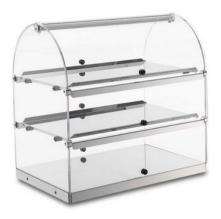

## **Countertop neutral showcases**

The showcases are designed and tested for the exhibition of pastry products from oven, as brioches, croissants, muffins. Particular attention was paid to design, to enhance both products exhibited that the surrounding environment.

The structure is in stainless steel sheet, polished finish. Special care is given to remove processing burrs. Sides are in extruded, shockproof, transparent plexiglas, 6 mm thick.

Doors are in cast sheet plexiglas 3 mm thick, mould forming.

011-BN51 Neutral showcase 1 shelf cm 50x35x20H, weight kg 5 - packing cm 59x43x34H

011-BN52 Neutral showcase 2 shelves cm 50x35x33H, weight kg 9 - packing cm 59x43x47H

011-BN53 Neutral showcase 3 shelves cm 50x35x50H, weight kg 11 - packing cm 59x43x62H