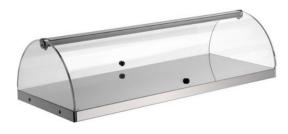

## **Countertop neutral showcases**

The showcases are designed and tested for the exhibition of pastry products from oven, as brioches, croissants, muffins. Particular attention was paid to design, to enhance both products exhibited that the surrounding environment.

The structure is in stainless steel sheet, polished finish. Special care is given to remove processing burrs. Sides are in extruded, shockproof, transparent plexiglas, 6 mm thick.

Doors are in cast sheet plexiglas 3 mm thick, mould forming.

011-BN81
Neutral showcase 1 shelf
cm 80x35x20H, peso kg 7 - packing cm 89x43x34H

011-BN82 Neutral showcase 2 shelves cm 80x35x33H, weight kg 13 - packing cm 59x43x47H

011-BN83 Neutral showcase 3 shelves cm 80x35x50H, weight kg 16 - packing cm 89x43x62H