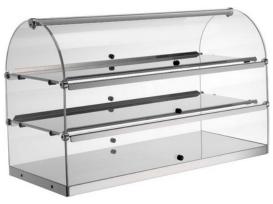

## **Countertop neutral showcases**

The showcases are designed and tested for the exhibition of pastry products from oven, as brioches, croissants, muffins. Particular attention was paid to design, to enhance both products exhibited that the surrounding environment.

The structure is in stainless steel sheet, polished finish. Special care is given to remove processing burrs. Sides are in extruded, shockproof, transparent plexiglas, 6 mm thick.

Doors are in cast sheet plexiglas 3 mm thick, mould forming.

Doors are placed on two fronts to allow inside access both by the service side than the customer side (self-service usage).

At the doors are applied mould manufacture stainless steel profiles, allowing a perfect coupling to the hinges pins. The strenght hinges supporting the doors, from our exclusive concept, allow the complete opening of the doors.